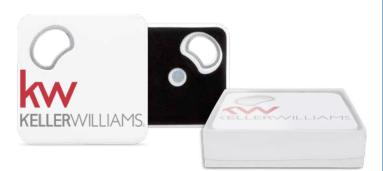

### Item 2532

Magnetic Bottle Opener Coaster

Single (1) - \$2.34A, Min. 200\* Gift Set (4) - \$10.94A, Min. 50\* The magnetic back keeps your brand