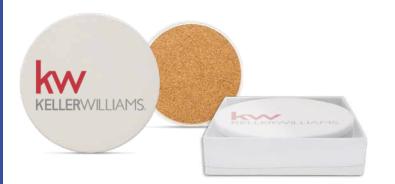

# Round Absorbing Stone Coaster

Single (1) - \$1.96A, Min. 200\* Gift Set (4)- \$11.60A, Min. 50\*

Large, full color imprint to thank employees or welcome them back to work.

#### Item 1923

## **Square Absorbing Stone Coaster**

Single (1) - \$2.44A, Min. 200\* Gift Set (4) - \$12.64A, Min. 50\* Full color imprints brighten up the work space.