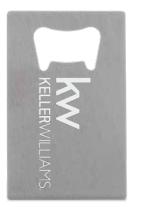

### Item 2523 Credit Card Bottle Opener

\$1.80A, Min. 200\* High-grade stainless steel, shaped to fit in your wallet.