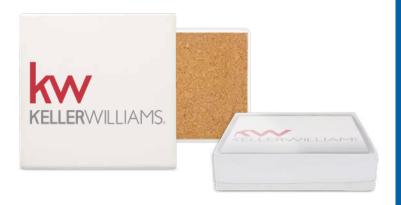

## **Square Absorbing Stone Coaster**

Single (1) - \$2.44A, Min. 200\* Gift Set (4) - \$12.64A, Min. 50\* Full color imprints brighten up the work space.