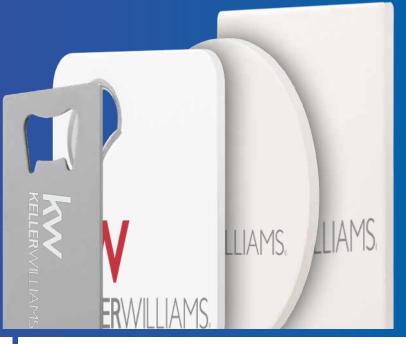

### Item 2523 Credit Card Bottle Opener

\$1.80A, Min. 200\* High-grade stainless steel, shaped to fit in your wallet.

# Round Absorbing Stone Coaster

Single (1) - \$1.96A, Min. 200\* Gift Set (4)- \$11.60A, Min. 50\*

Large, full color imprint to thank employees or welcome them back to work.

## **Square Absorbing Stone Coaster**

Single (1) - \$2.44A, Min. 200\* Gift Set (4) - \$12.64A, Min. 50\* Full color imprints brighten up the work space.

### Item 2532

Magnetic Bottle Opener Coaster

Single (1) - \$2.34A, Min. 200\* Gift Set (4) - \$10.94A, Min. 50\* The magnetic back keeps your brand