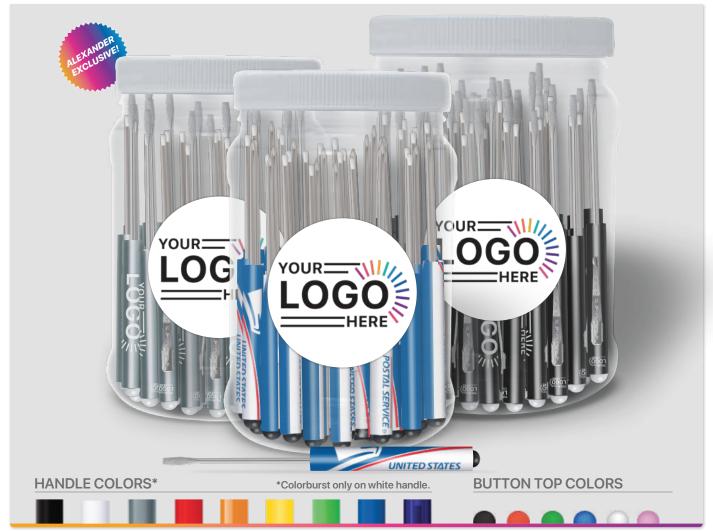

## **ITEM 2035CB** POCKET PARTNER™ COLORBURST SCREWDRIVER + BUTTON TOP

26 tools for specialized applications.
ColorBurst<sup>™</sup> sold without pocket clip.

• Regular blade and button top are standard.

- Specialized blades, tools & buckets available at additional cost.
  - Min. 200\*

- 25% larger handle than Pocket Partner<sup>™</sup>.
  Easy-to-change reversible blade with
- slotted
- and Phillips heads.
- 22 tool top options for specialized applications.
- Handy pocket clip.
- Min. 200\*