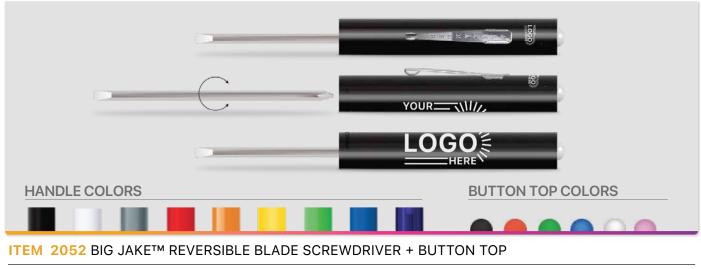

- Specialized blades, tools & buckets available at additional cost.
  - Min. 200\*

- 25% larger handle than Pocket Partner<sup>™</sup>.
  Easy-to-change reversible blade with
- slotted
- and Phillips heads.
- 22 tool top options for specialized applications.
- Handy pocket clip.
- Min. 200\*