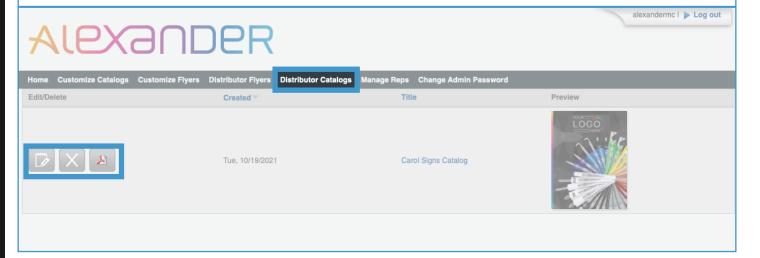

#### SELECT A CUSTOMER: ADD, EDIT AND REMOVE CUSTOMERS FROM THE LIST

Only you will be able to see the customers you add in this section. They will not become part of the general database.

| Lewis     |               |         |     |  |  |
|-----------|---------------|---------|-----|--|--|
| Last Nar  | ne            |         |     |  |  |
| Lewis@    | carrollsigns. | com     |     |  |  |
| https://w | ww.carrollsi  | gns.com |     |  |  |
| Phone N   | lumber        |         |     |  |  |
|           | DE            | PLACE L | 000 |  |  |