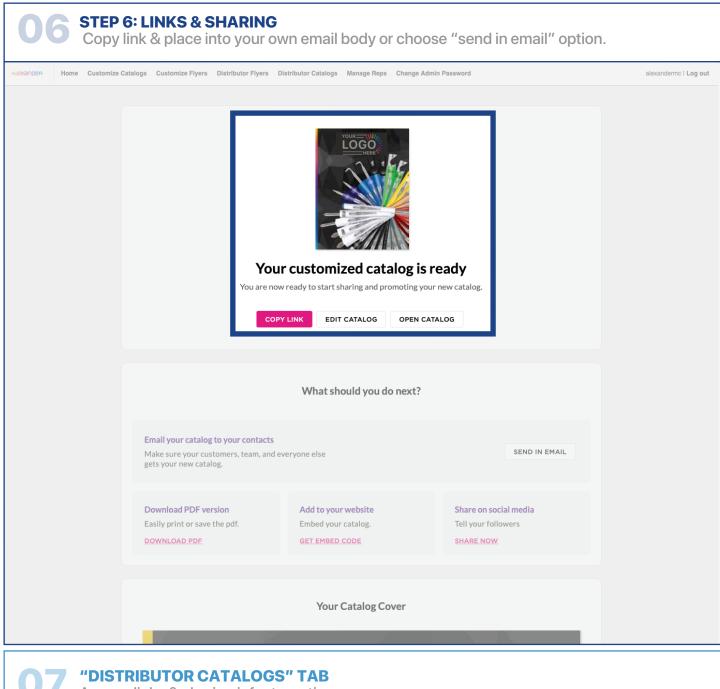

# CUSTOMER NOTIFICATION EMAIL

Would you like us to automatically send the customized catalog link and information to the customer after you have created it? Click here to see a sample of the email we will send.

- Yes, send the catalog information to the customer. NOTE: If you do not include an email address below the email will not be delivered.
- O No, do not send the customer an email. I will send them the information myself.