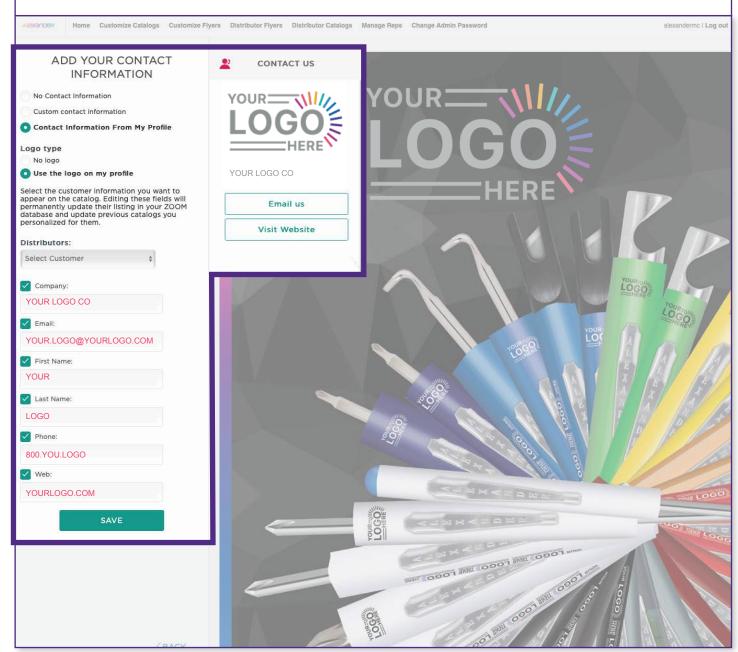

ENTER CUSTOMER INFO

Be thorough! Website, Email & other info will be displayed to the end user!

## Customize a Catalog for your Customer

#### SELECT A CUSTOMER: ADD, EDIT AND REMOVE CUSTOMERS FROM THE LIST

Only you will be able to see the customers you add in this section. They will not become part of the general database.

| Lewis     |               |         |     |  |  |
|-----------|---------------|---------|-----|--|--|
| Last Nar  | ne            |         |     |  |  |
| Lewis@    | carrollsigns. | com     |     |  |  |
| https://w | ww.carrollsi  | gns.com |     |  |  |
| Phone N   | lumber        |         |     |  |  |
|           | DE            | PLACE L | 000 |  |  |

#### BROWSE TO FILE

Need help? support@zoomcatalog.com

ENTER ADDITIONAL INFO

Upload logo, move or scale. Confirm all customer info. Click "SAVE".